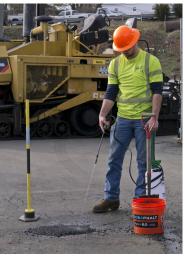

Consumer Reports!

GensumerReports

SIMPLE INSTALLATION: JUST POUR, WATER AND TAMP FOR A PERMANENT REPAIR.

AQUAPHALT'S Shock-Absorbing Hand Tamper

- Built-in shock absorber
- Reduces vibrations
- · Reduces stress on forearms and back