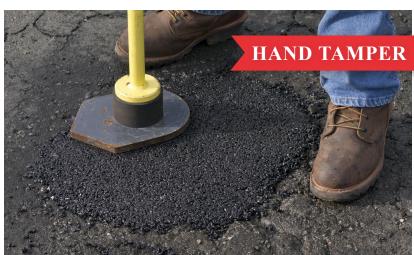

Consumer Reports!

GensumerReports

SIMPLE INSTALLATION: JUST POUR, WATER AND TAMP FOR A PERMANENT REPAIR.

AQUAPHALT'S Shock-Absorbing Hand Tamper

- Built-in shock absorber
- Reduces vibrations
- · Reduces stress on forearms and back