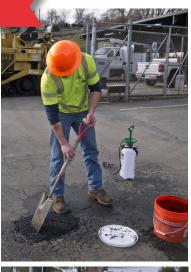

Consumer Reports!

GensumerReports

SIMPLE INSTALLATION: JUST POUR, WATER AND TAMP FOR A PERMANENT REPAIR.

AQUAPHALT'S Shock-Absorbing Hand Tamper

- Built-in shock absorber
- Reduces vibrations
- · Reduces stress on forearms and back